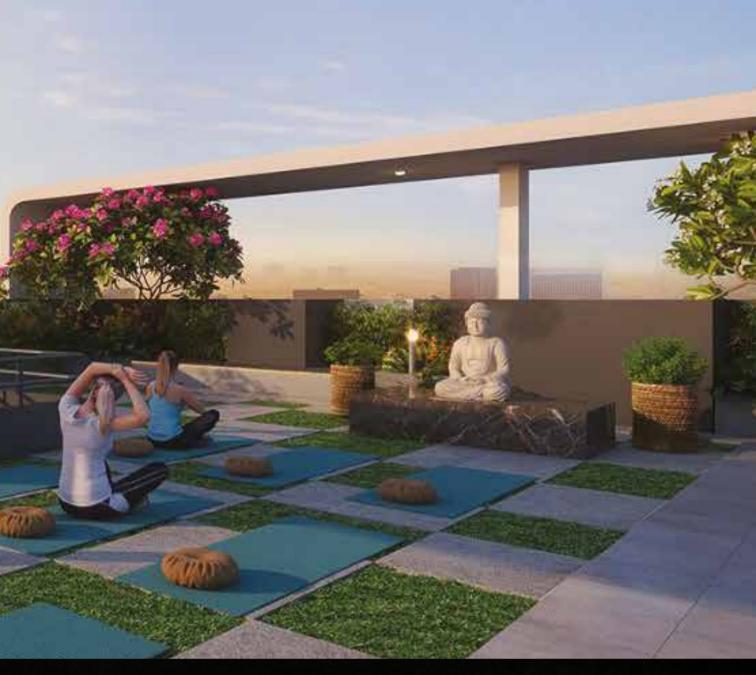

Spend some quality time with your loved ones at Signature apartments, which brings camaraderie to your life and an oasis of happiness. Our amenities include double heighted lobby, reception at the ground level, well equipped multi-purpose room for work or children's activities or to entertain your guests, a state-of-the-art gym with latest equipments.

# EXTERIO AMENITI

THE PATIO - Cabana Seating

**MULTI-PURPOSE ROOM** 

Spacious house that's ideal for all kind of recreation, work or children's activities or to entertain your guests.