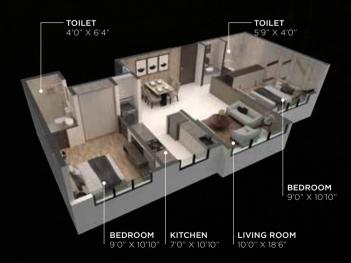

#### **2 BHK FLOOR CUT**

RERA CARPET AREA - 567 SQ. FT

**KEY PLAN** 

#### **2 BHK FLOOR CUT**

RERA CARPET AREA - 573 SQ. FT

**KEY PLAN** 

#### **2 BHK FLOOR CUT**

RERA CARPET AREA - 590 SQ. FT

**KEY PLAN** www.signaturebyperidot.com

**Architect**Naren Kuwadekar & Associates

Liasoning Architect
Shilp Associates

MEP Consultant
Craftech Engeering