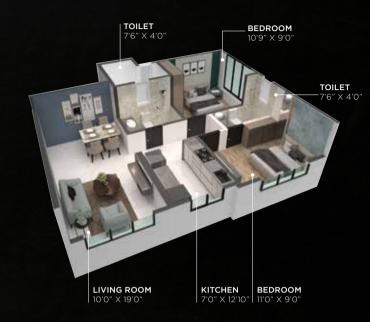

wings/dimensions shown are for illustrative purpose only and may not be accurate representations of final construction and are not intended to form part of any contract or warranty unless specially incorporated in writing into the contract.



### VASTY COMPLAINT HOMES

#### 1 BHK FLOOR CUT

RERA CARPET AREA - 464 SQ. FT

# FOYER 6'2" × 3'6" TOILET 4'0" × 6'8" BEDROOM 9'6" × 11'2" KITCHEN 7'0" × 11'2" LIVING ROOM 10'0" × 14'3"

#### 1 BHK FLOOR CUT

RERA CARPET AREA - 441 SQ. FT







**KEY PLAN** 



KEY PLAN

#### **1 BHK FLOOR CUT**

RERA CARPET AREA - 429 SQ. FT







**KEY PLAN** 

#### 1 BHK FLOOR CUT

RERA CARPET AREA - 428 SQ. FT







KEY PLAN

#### **2 BHK FLOOR CUT**

RERA CARPET AREA - 567 SQ. FT







**KEY PLAN** 

#### **2 BHK FLOOR CUT**

RERA CARPET AREA - 573 SQ. FT







**KEY PLAN** 

#### **2 BHK FLOOR CUT**

RERA CARPET AREA - 590 SQ. FT







**KEY PLAN** www.signaturebyperidot.com

**Architect**Naren Kuwadekar & Associates

Liasoning Architect
Shilp Associates

MEP Consultant
Craftech Engeering

**R.C.C. Consultants**Nitin Jain

**Legal Advisor**Law Scribes

**Project Approved by** 







Project by:







**Sales Office:** 47, Dattaguru Nagar, Azad Nagar, Andheri West, Mumbai, Maharashtra 400053

T: 022 35083436

www.signaturebyperidot.com



MAHA RERA Registration No.: P51800046020



MAHA RERA



VIRTUAL TOUR