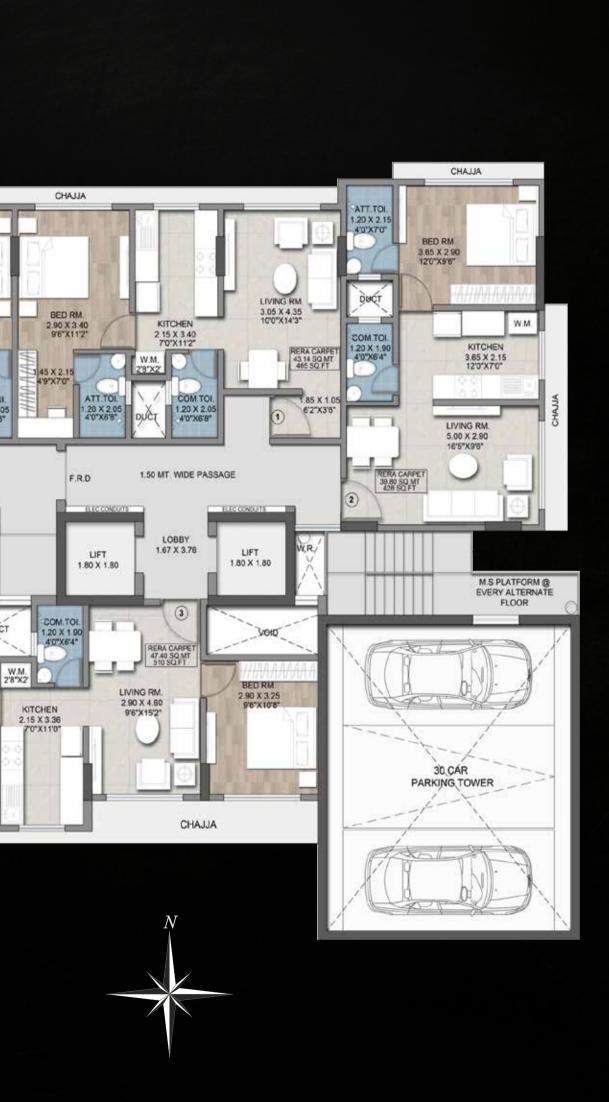

## FLOOR PLAN

#### **TYPICAL 2ND TO 7TH & 9TH TO 12TH FLOOR PLAN**

Minor variations up to (+/-) 3% in actual carpet areas may occur on account of site conditions/columns/finishes etc.

The Project has been Registered by MAHA RERA Project Registration No. P51800046020

Floor plan is for marketing purpose and is to be used as a guide only. Floor plan is intended to give a general indication of the proposed or layout only and may vary in the finished building. All drawings/dimensions shown are for illustrative purpose only and may not be accurate representations of final construction and are not intended to form part of any contract or warranty unless specially incorporated in writing into the contract.

#### 1 BHK FLOOR CUT

RERA CARPET AREA - 464 SQ. FT

#### **1 BHK FLOOR CUT**

RERA CARPET AREA - 429 SQ. FT

**KEY PLAN** 

#### 1 BHK FLOOR CUT

RERA CARPET AREA - 428 SQ. FT

KEY PLAN