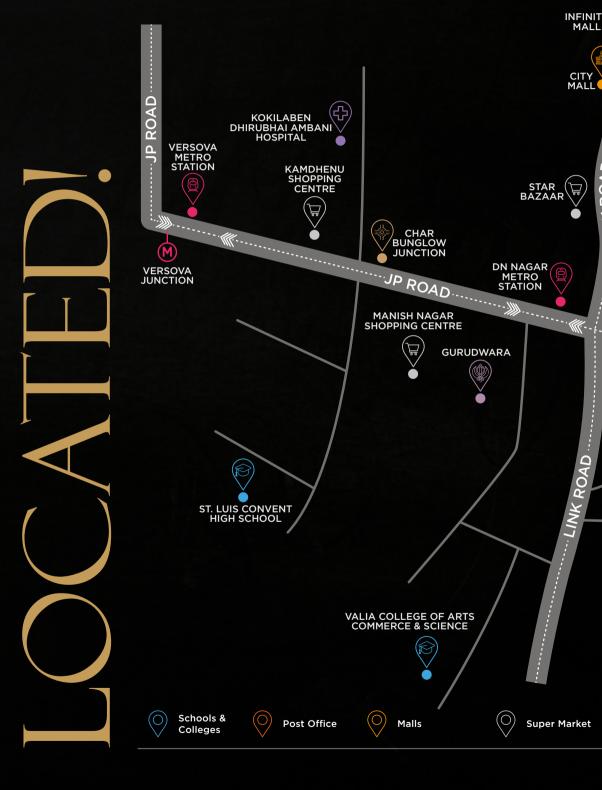

Signature by Peridot is located near DN Nagar Metro station, Andheri West. It is secure, exclusive and ideally positioned to ensure that you experience the rich ambience of your home. Strategically situated, this 1 & 2 BHK apartments brings you closer to important landmarks in the area, providing both business, pleasure and lifestyle opportunities.