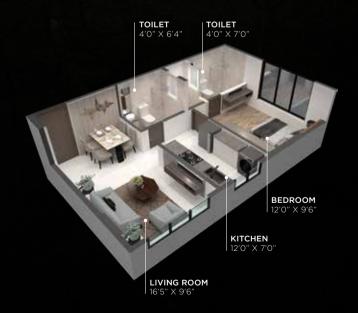

used as a guide only. Floor plan is intended to give a general indication of the proposed or layout only and may vary in the finished building. All drawings/dimensions shown are for illustrative purpose only and may not be accurate representations of final construction and are not intended to form part of any contract or warranty unless specially incorporated in writing into the contract.



### VASTY COMPLAINT HOMES

#### 1 BHK FLOOR CUT

RERA CARPET AREA - 464 SQ. FT

# FOYER 6'2" × 3'6" TOILET 4'0" × 6'8" BEDROOM 9'6" × 11'2" KITCHEN 7'0" × 11'2" LIVING ROOM 10'0" × 14'3"

#### 1 BHK FLOOR CUT

RERA CARPET AREA - 441 SQ. FT







**KEY PLAN** 



KEY PLAN

#### **1 BHK FLOOR CUT**

RERA CARPET AREA - 429 SQ. FT







**KEY PLAN** 

#### 1 BHK FLOOR CUT

RERA CARPET AREA - 428 SQ. FT







KEY PLAN

#### **2 BHK FLOOR CUT**

RERA CARPET AREA - 567 SQ. FT







**KEY PLAN** 

#### **2 BHK FLOOR CUT**

RERA CARPET AREA - 573 SQ. FT







**KEY PLAN** 

#### **2 BHK FLOOR CUT**

RERA CARPET AREA - 590 SQ. FT







**KEY PLAN** www.signaturebyperidot.com

**Architect**Naren Kuwadekar & Associates

Liasoning Architect
Shilp Associates

MEP Consultant
Craftech Engeering

**R.C.C. Consultants**Nitin Jain

**Legal Advisor**Law Scribes

**Project Approved by** 







Project by:







**Sales Office:** 47, Dattaguru Nagar, Azad Nagar, Andheri West, Mumbai, Maharashtra 400053

T: 022 35083436

www.signaturebyperidot.com



MAHA RERA Registration No.: P51800046020



MAHA RERA



VIRTUAL TOUR