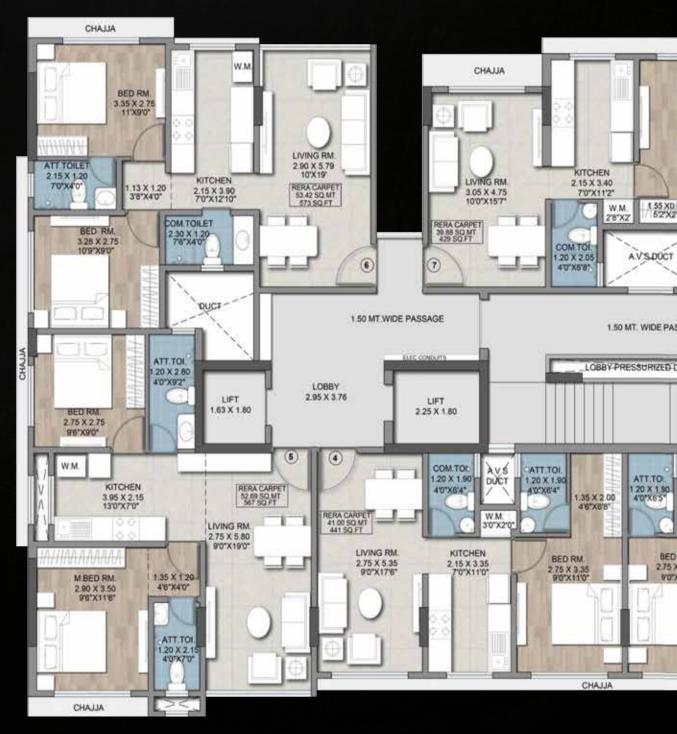

## FLOOR PLAN

#### TYPICAL 13TH TO 14TH, 16TH FLOOR PLAN

Minor variations up to (+/-) 3% in actual carpet areas may occur on account of site conditions/columns/finishes etc.

The Project has been Registered by MAHA RERA Project Registration No. P51800046020

Floor plan is for marketing purpose and is to be used as a guide only. Floor plan is intended to give a general indication of the proposed or layout only and may vary in the finished building. All drawings/dimensions shown are for illustrative purpose only and may not be accurate representations of final construction and are not intended to form part of any contract or warranty unless specially incorporated in writing into the contract.

#### **2 BHK FLOOR CUT**

RERA CARPET AREA - 567 SQ. FT

**KEY PLAN** 

#### **2 BHK FLOOR CUT**

RERA CARPET AREA - 573 SQ. FT

**KEY PLAN** 