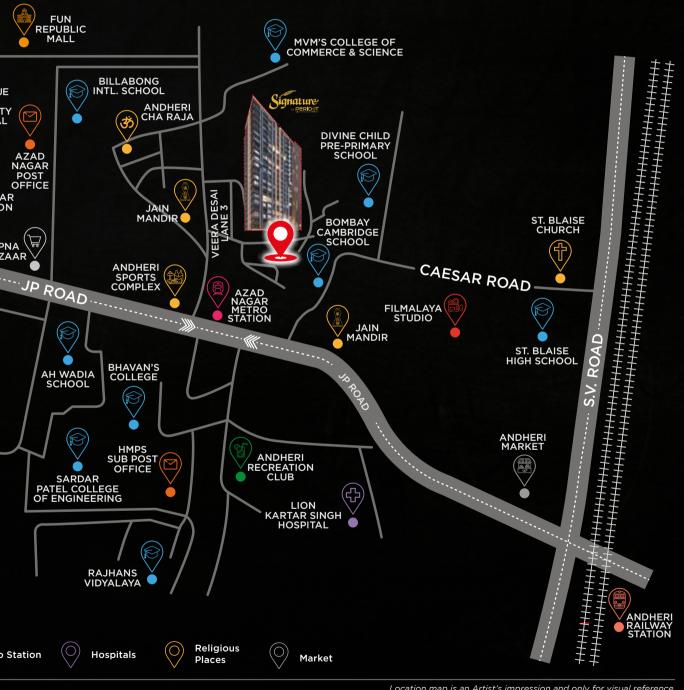

Signature by Peridot is located near DN Nagar Metro station, Andheri West. It is secure, exclusive and ideally positioned to ensure that you experience the rich ambience of your home. Strategically situated, this 1 & 2 BHK apartments brings you closer to important landmarks in the area, providing both business, pleasure and lifestyle opportunities.