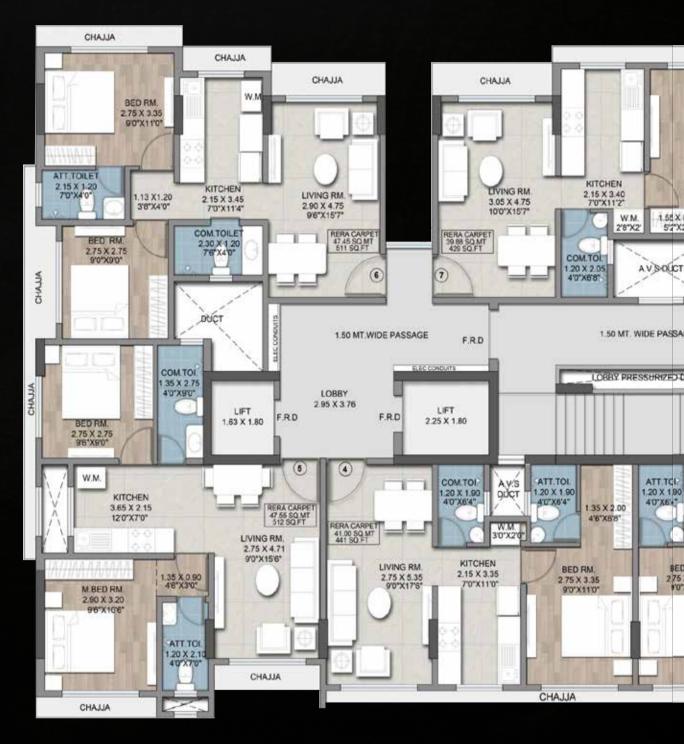

## FLOOR PLAN

#### **TYPICAL 2ND TO 7TH & 9TH TO 12TH FLOOR PLAN**

Minor variations up to (+/-) 3% in actual carpet areas may occur on account of site conditions/columns/finishes etc.

The Project has been Registered by MAHA RERA Project Registration No. P51800046020

Floor plan is for marketing purpose and is to be used as a guide only. Floor plan is intended to give a general indication of the proposed or layout only and may vary in the finished building. All drawings/dimensions shown are for illustrative purpose only and may not be accurate representations of final construction and are not intended to form part of any contract or warranty unless specially incorporated in writing into the contract.