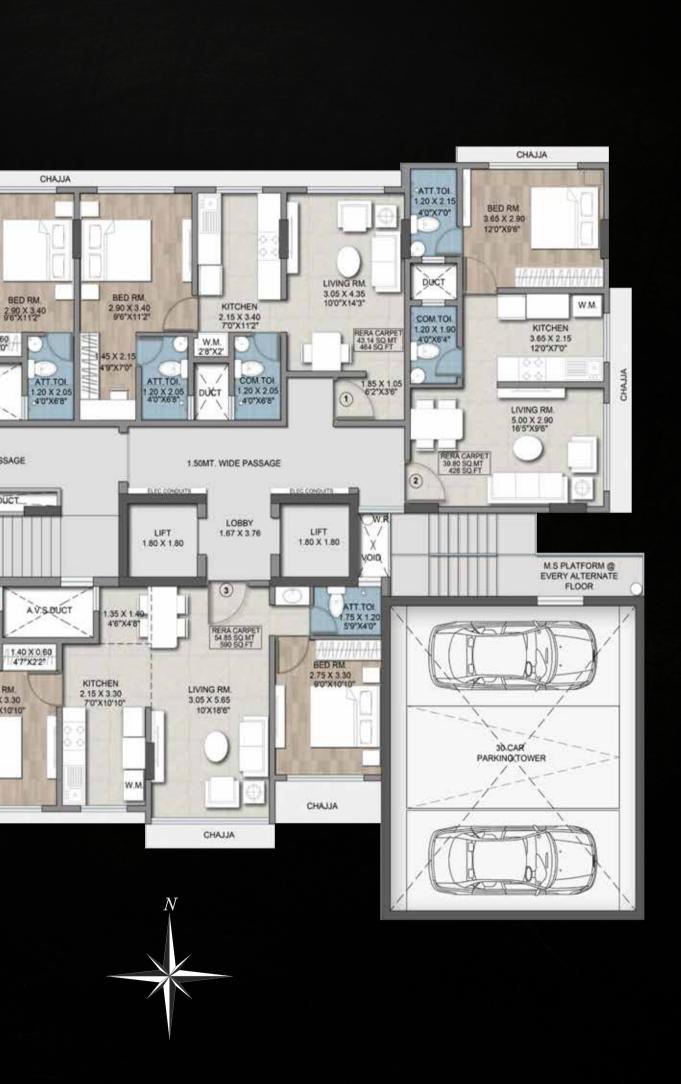

## FLOOR PLAN

#### **TYPICAL 2ND TO 7TH & 9TH TO 12TH FLOOR PLAN**

Minor variations up to (+/-) 3% in actual carpet areas may occur on account of site conditions/columns/finishes etc.

The Project has been Registered by MAHA RERA Project Registration No. P51800046020

Floor plan is for marketing purpose and is to be used as a guide only. Floor plan is intended to give a general indication of the proposed or layout only and may vary in the finished building. All drawings/dimensions shown are for illustrative purpose only and may not be accurate representations of final construction and are not intended to form part of any contract or warranty unless specially incorporated in writing into the contract.

#### 1 BHK FLOOR CUT

RERA CARPET AREA - 464 SQ. FT

#### **1 BHK FLOOR CUT**

RERA CARPET AREA - 429 SQ. FT

**KEY PLAN** 

#### **2 BHK FLOOR CUT**

RERA CARPET AREA - 590 SQ. FT

**KEY PLAN** www.signaturebyperidot.com

**Architect**Naren Kuwadekar & Associates

Liasoning Architect
Shilp Associates

MEP Consultant
Craftech Engeering