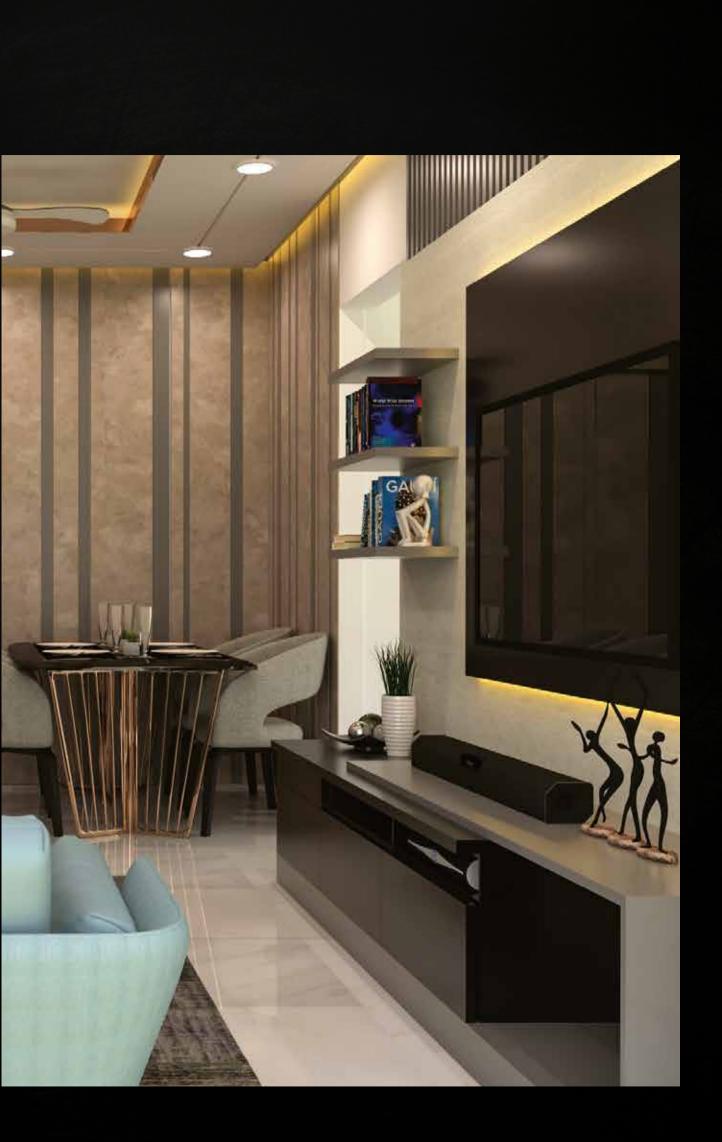

Expect nothing but the best from Signature.





Signature by Peridot is located near DN Nagar Metro station, Andheri West. It is secure, exclusive and ideally positioned to ensure that you experience the rich ambience of your home. Strategically situated, this 1 & 2 BHK apartments brings you closer to important landmarks in the area, providing both business, pleasure and lifestyle opportunities.







Spend some quality time with your loved ones at Signature apartments, which brings camaraderie to your life and an oasis of happiness. Our amenities include double heighted lobby, reception at the ground level, well equipped multi-purpose room for work or children's activities or to entertain your guests, a state-of-the-art gym with latest equipments.













# SPACIOUS LIVINGROOM







# EXTERIO AMENITI



THE PATIO - Cabana Seating



**MULTI-PURPOSE ROOM** 

Spacious house that's ideal for all kind of recreation, work or children's activities or to entertain your guests.









#### STATE-OF-THE-ART GYM

Start your day with an energizing morning workout for the ultimate boost in mood and energy levels. A state-of-the-art gym with latest equipments, awaits you.

## FLOOR PLAN

#### **TYPICAL 2ND TO 7TH & 9TH TO 12TH FLOOR PLAN**



Minor variations up to (+/-) 3% in actual carpet areas may occur on account of site conditions/columns/finishes etc.

The Project has been Registered by MAHA RERA Project Registration No. P51800046020

Floor plan is for marketing purpose and is to be used as a guide only. Floor plan is intended to give a general indication of the propos