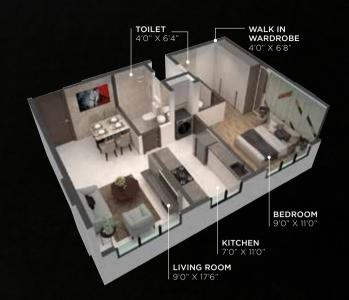

#### 1 BHK FLOOR CUT

RERA CARPET AREA - 464 SQ. FT

# FOYER 6'2" × 3'6" TOILET 4'0" × 6'8" BEDROOM 9'6" × 11'2" KITCHEN 7'0" × 11'2" LIVING ROOM 10'0" × 14'3"