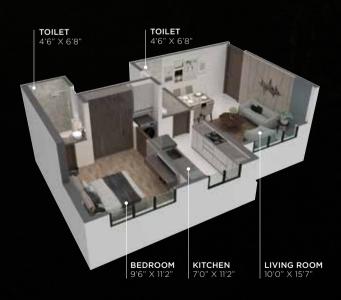

#### 1 BHK FLOOR CUT

RERA CARPET AREA - 464 SQ. FT

# FOYER 6'2" × 3'6" TOILET 4'0" × 6'8" BEDROOM 9'6" × 11'2" KITCHEN 7'0" × 11'2" LIVING ROOM 10'0" × 14'3"