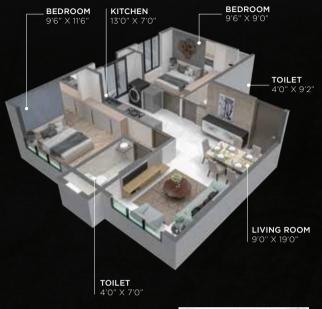

of the proposed or layout only and may vary in the finished building. All drawings/dimensions shown are for illustrative purpose only and may not be accurate representations of final construction and are not intended to form part of any contract or warranty unless specially incorporated in writing into the contract.



### VASTY COMPLAINT HOMES

#### 1 BHK FLOOR CUT

RERA CARPET AREA - 464 SQ. FT

# FOYER 6'2" × 3'6" TOILET 4'0" × 6'8" BEDROOM 9'6" × 11'2" KITCHEN 7'0" × 11'2" LIVING ROOM 10'0" × 14'3"

#### 1 BHK FLOOR CUT

RERA CARPET AREA - 441 SQ. FT







**KEY PLAN** 



KEY PLAN

#### **1 BHK FLOOR CUT**

RERA CARPET AREA - 429 SQ. FT







**KEY PLAN** 

#### 1 BHK FLOOR CUT

RERA CARPET AREA - 428 SQ. FT







KEY PLAN

#### **2 BHK FLOOR CUT**

RERA CARPET AREA - 567 SQ. FT







**KEY PLAN** 

#### **2 BHK FLOOR CUT**

RERA CARPET AREA - 573 SQ. FT







**KEY PLAN** 

#### **2 BHK FLOOR CUT**

RERA CARPET AREA - 590 SQ. FT







**KEY PLAN** www.signaturebyperidot.com

**Architect**Naren Kuwadekar & Associates

Liasoning Architect
Shilp Associates

MEP Consultant
Craftech Engeering

**R.C.C. Consultants**Nitin Jain

**Legal Advisor**Law Scribes

**Project Approved by** 







Project by:







**Sales Office:** 47, Dattaguru Nagar, Azad Nagar, Andheri West, Mumbai, Maharashtra 400053

T: 022 35083436

www.signaturebyperidot.com



MAHA RERA Registration No.: P51800046020



MAHA RERA



VIRTUAL TOUR